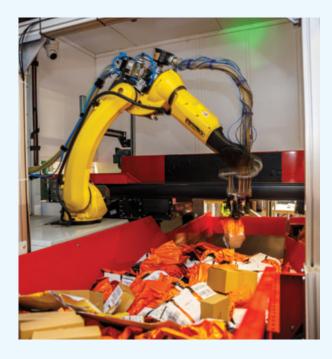

### **ROBOTICS**

Driven by rapid technological advancements and increasing supply chain complexity, robotics solutions are entering the logistics environment, boosting productivity and driving zero-defect processes.

Robots are adopting more roles at DHL Express, assisting workers with the most repetitive and labor-intensive tasks and freeing them up to do higher-order, customerfacing activities. Examples include the use of articulated robotic arms for inducting flyers and small parcels at 99.99% accuracy, ensuring faster processing and fewer mis-sorts. We have four such robots in use globally, with plans for more in the future.

Our robots help connect your shipments through our network at higher speed and quality, by giving operations extra help.