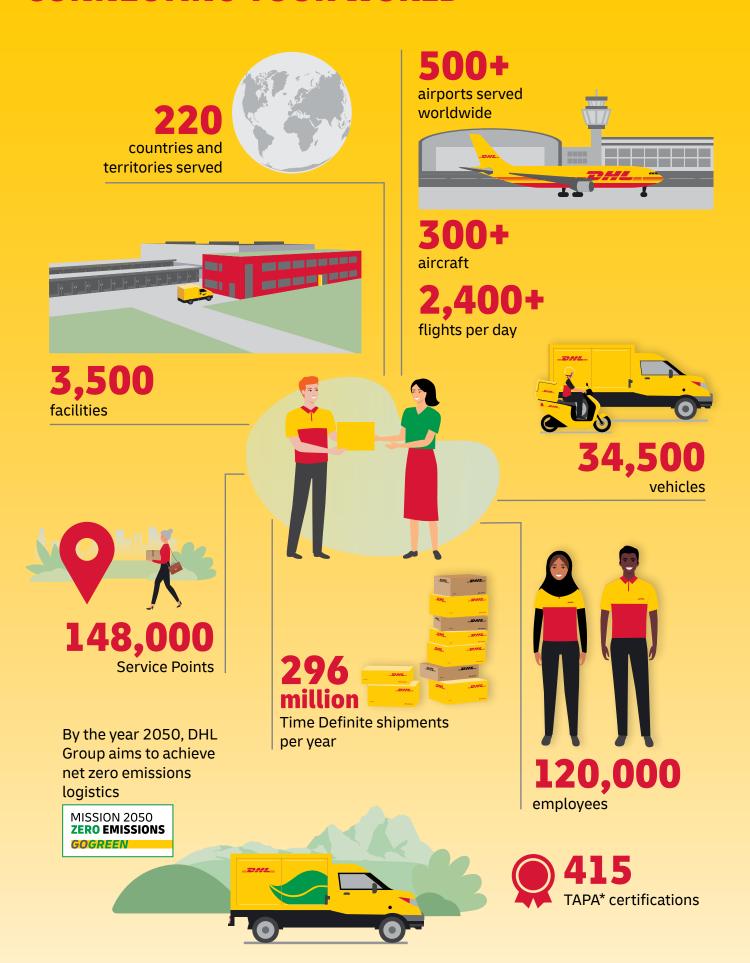

# **CONNECTING YOUR WORLD**

As the global market leader in Time Definite International (TDI) shipping and courier delivery, and the most international company in the world, this is what we do! We move over 1 million shipments every working day, from point A to point B in 220 countries and territories, as quickly, securely and reliably as possible and with as much transparency as possible. Over 2.5 million customers around the world put their trust in us, and our team of 120,000+ Certified International Specialists strive to exceed their expectations on every single shipment.